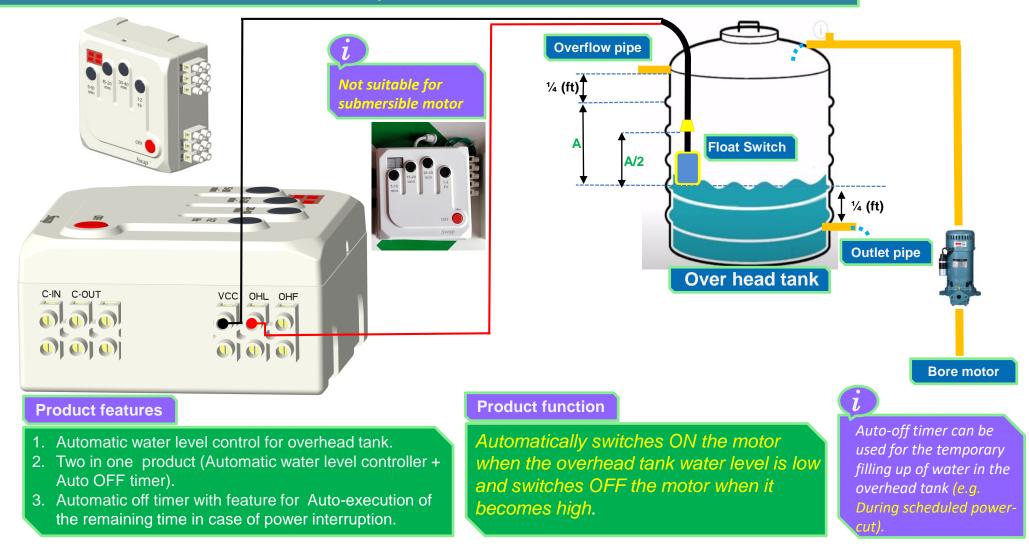

## Product & Sensor integration details of SWAP04-OL (Overhead tank water level controller) for Mono-block & Jet Pumps

E-mail address: info@eviqds.com Contact Mobile: +91 9629900110,+91-9443410073