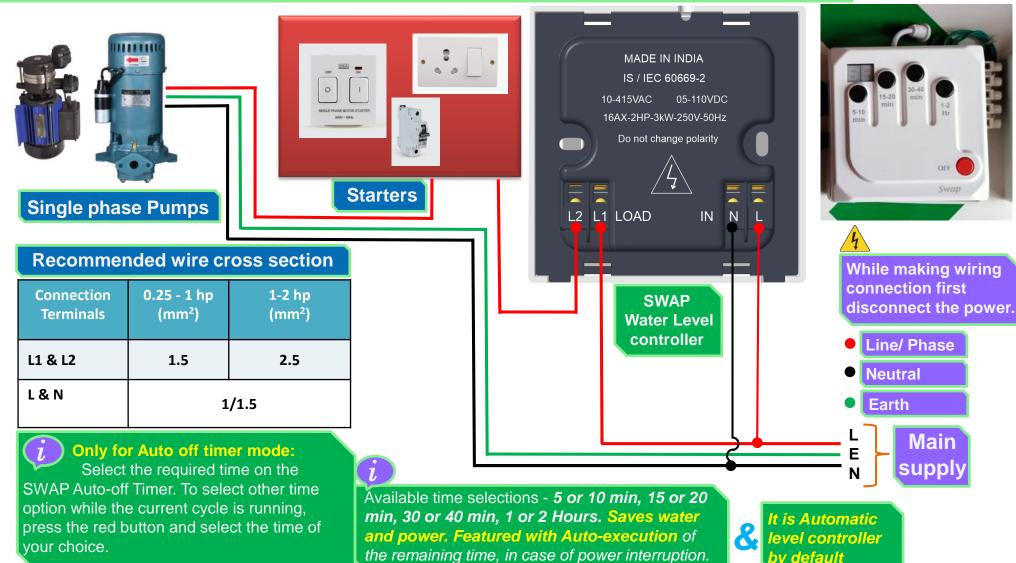

# Product & Connection details of SWAP04-OL (Overhead tank water level controller) for Mono-block & Jet Pumps

E-mail address: info@eviqds.com

Contact Mobile: +91 9629900110,+91-9443410073