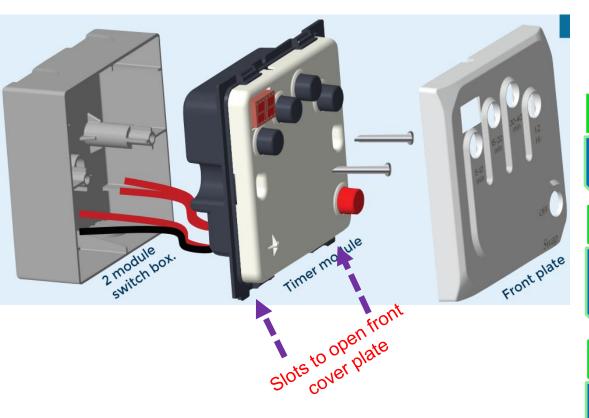

#### Product with 2 Module/1 Gang-Surface mount box installation

#### Step 1

Fix the 2 module box on wall & finish the wiring with SWAP terminals(Refer upcoming slides)

### Step 2

Remove the front cover from the product using the slots provided and fix the product onto the 2 module box, using screws.

### Step 3

Fit the removed front cover plate, back onto the product.

E-mail address: info@evigds.com Contact Mobile: +91 9629900110,+91-9443410073