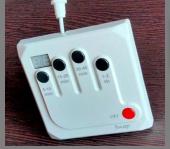

# Product & Connection details of SWAP04-OL (Overhead tank water level controller) for Mono-block & Jet Pumps

E-mail address: info@eviqds.com

Contact Mobile: +91 9629900110,+91-9443410073