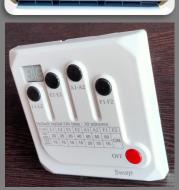

## Product & Sensor integration details of SWAP04-OL (Overhead tank water level controller) for Mono-block & Jet Pumps

E-mail address: info@eviqds.com Contact Mobile: +91 9629900110,+91-9443410073